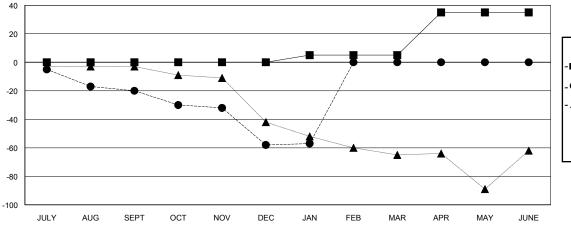

## GOALS AND ACTUAL NEW CLUBS CUMULATIVE

| -■- MEMBER GROWTH NET GOAL        |  |
|-----------------------------------|--|
| - ● - MEMBER GROWTH ACTUAL        |  |
| - ▲ - LAST YEAR MEMBERSHIP ACTUAL |  |
|                                   |  |
|                                   |  |
|                                   |  |