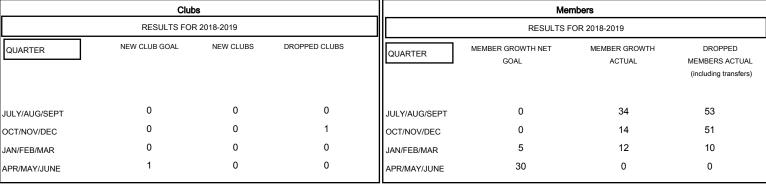

912 (64.27%) 507 (35.73%)

| DROPPED CLUBS: 1 |     |
|------------------|-----|
| DROPPED MEMBERS  |     |
| DECEASED         | 12  |
| CLUB CANCELLED   | 0   |
| OTHER            | 102 |
| TOTAL            | 114 |

| 24 CLUBS OF 63 ADDED 1 OR MORE | GENDER DISTRIBUTION |                          |  |
|--------------------------------|---------------------|--------------------------|--|
| NEW MEMBERS                    | MALE                | 912 (64.27%              |  |
|                                | FEMALE              | 507 (35.73%              |  |
|                                | Women Percentag     | ge Fiscal Year Goal: 40% |  |

|                           | TOTAL FAMILY UNIT MEMBERS 53  | 0   |
|---------------------------|-------------------------------|-----|
| CLICK HERE FOR CUMULATIVE |                               | - 1 |
| MEMBERSHIP DATA           |                               | .   |
|                           | FAMILY MEMBERS PAYING HALF 27 | 1   |
|                           | DUES                          | - 1 |